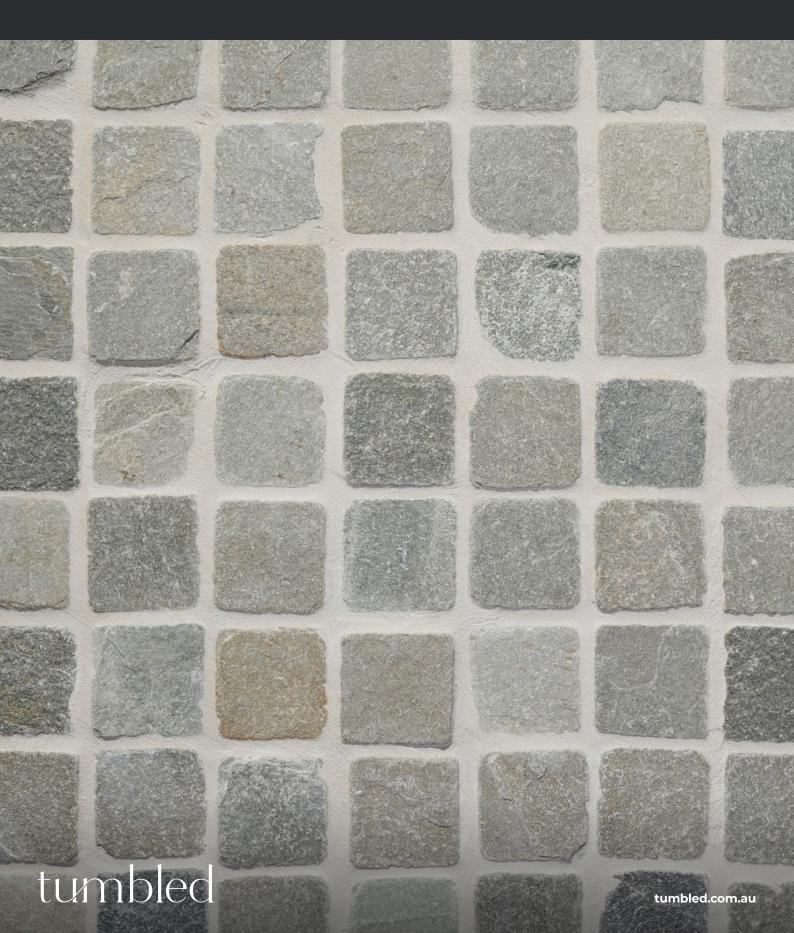

# Leopold Cobble



Leopold Cobblestones are a beautiful warm coloured quartz cobble with a mix of brown, beige and cream colour tones. Perfect for use on driveways, footpaths, areas with heavy traffic, or as a feature in general landscaping.

### **Stone Colour**

Warm Greys & Greens

# **Tile Edges**

Tumbled

## **Tiles Size Options**

Cobble, installed on mesh mat 90 x 90 x 20 or 30 mm

### Layout of cobbles

Stackbond or brickbond (by order)

# **Ordering Details**

Customisation available on application.

Leadtime for product is 12 - 14 weeks unless instock.

# **Sealing & Cleaning**

Tumbled recommends Sealing all Natural Stone

For more information on caring for your natural stone please refer to our website www.tumbled.com.au

# **Grout Color Suggestions**

Tonal Grout — Mapei Silver Grey 111 Const