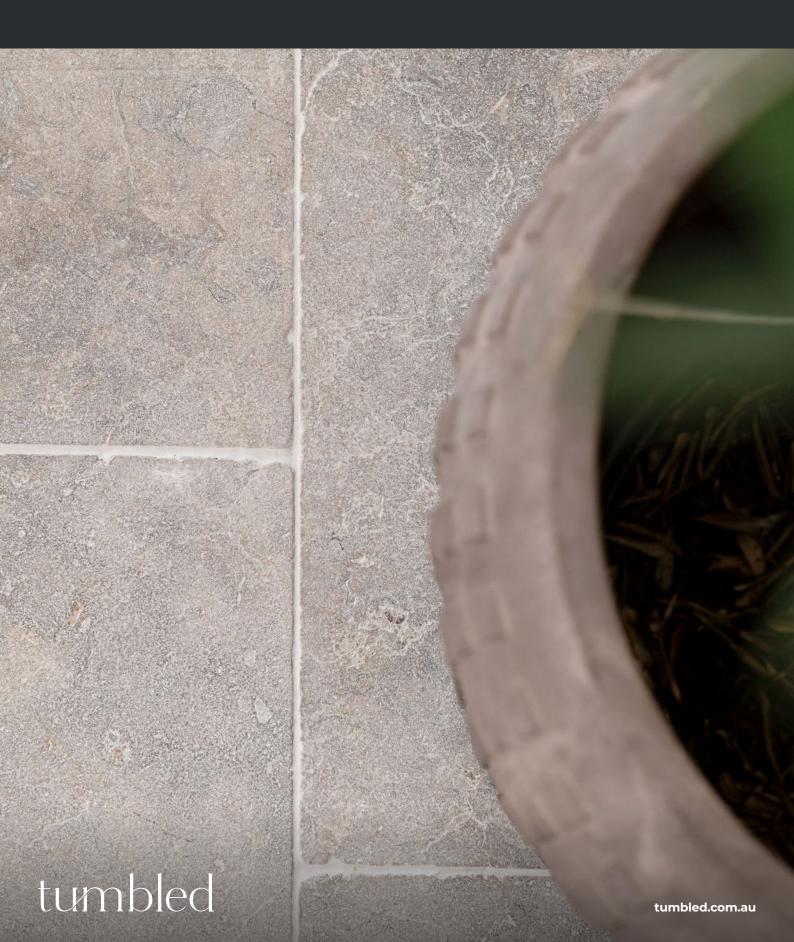

# Lux Limestone

Lux Limestone exhibits a truly unique sense of natural movement with its soft veining, and swirling mocha and warm grey tones. Available in rectangular, random lengths, crazy paving, coping and steppers, Lux Limestone can be installed both indoors and out, throughout wet areas, and around pools. This natural stone flooring has been sandblasted and tumbled to provide a soft patina underfoot. Its low heat absorption makes it a suitable option for outdoor areas.

#### **Stone Colour**

Warm Grey

**Tile Edges** Tumbled