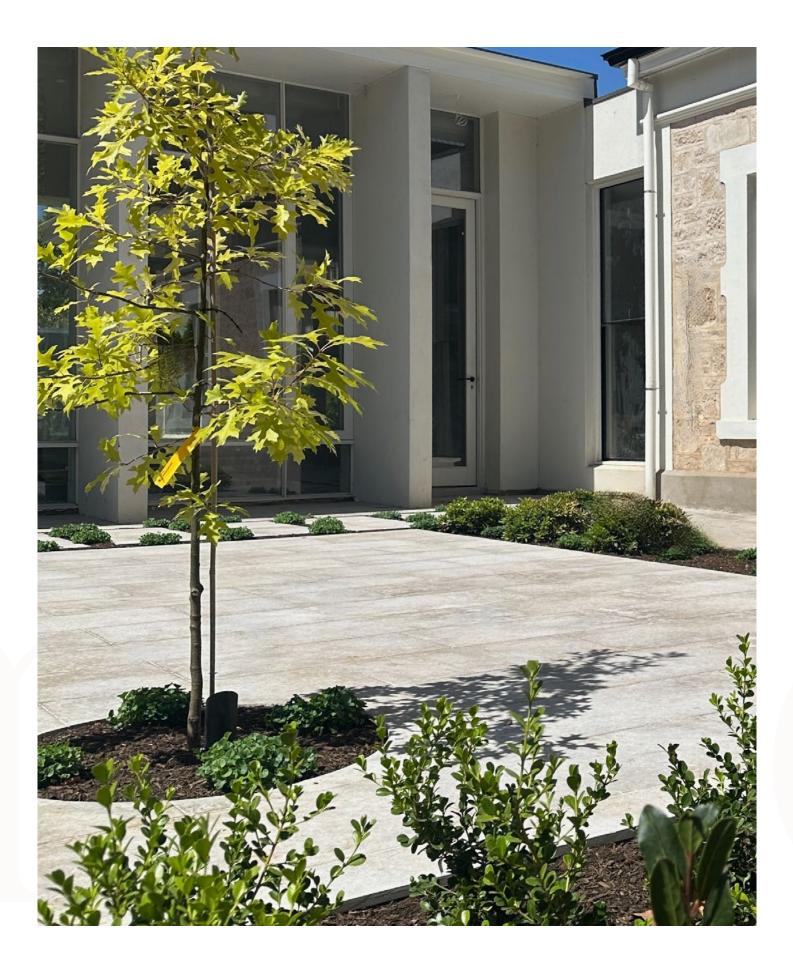

# Lux Limestone

Lux Limestone exhibits a truly unique sense of natural movement with its soft veining, and swirling mocha and warm grey tones. Available in rectangular, random lengths, crazy paving, coping and steppers, Lux Limestone can be installed both indoors and out, throughout wet areas, and around pools. This natural stone flooring has been sandblasted and tumbled to provide a soft patina underfoot. Its low heat absorption makes it a suitable option for outdoor areas.

#### Tile / Paver

200 x 50 x 20 mm / 400 x 70 x 20 mm / 600 x 400 x 14 mm / Random Length x 400 x 14 mm or 20 mm 800 x 400 x 20 mm / 1200 x 600 x 18 mm