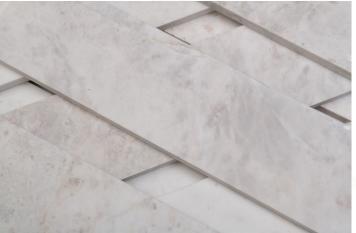

# Pearl Honed Marble

tumbled.com.au

These stunning natural stone tiles are cut from an extremely dense and durable marble, making them a leading option for your internal floors and walls. Pearl Honed Marble's washed out white undertones are complemented by highlights of soft grey, light copper and a cloud of soft pink. We think these natural stone tiles are an elegant choice for a master ensuite or a spectacular floor covering throughout an entire residence. We recommend a contrasting grout to highlight the stone's white veining.

#### **Stone Colour**

White with grey veining

**Tile Edges** Sawn

#### **Tiles Size Options**

 $305 \times 75 \times 12 \text{ mm}$  /  $610 \times 305 \times 12 \text{ mm}$  /  $610 \times 610 \times 12 \text{ mm}$  /  $914 \times 457 \times 12 \text{ mm}$ 