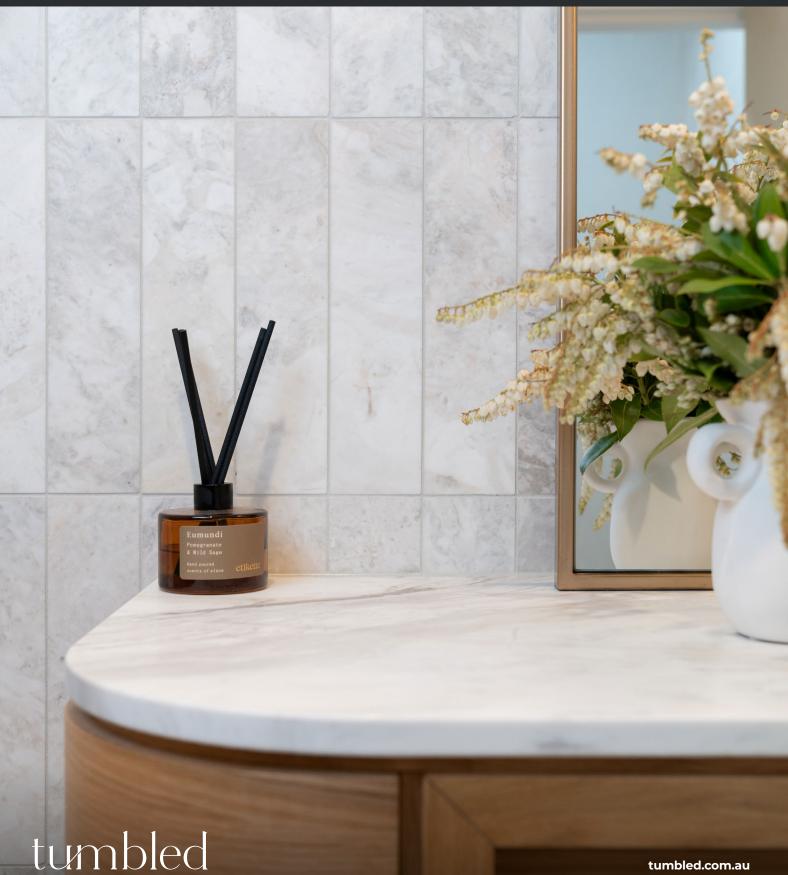

# Pearl Honed Marble

tumbled.com.au

These stunning natural stone tiles are cut from an extremely dense and durable marble, making them a leading option for your internal floors and walls. Pearl Honed Marble's washed out white undertones are complemented by highlights of soft grey, light copper and a cloud of soft pink. We think these natural stone tiles are an elegant choice for a master ensuite or a spectacular floor covering throughout an entire residence. We recommend a contrasting grout to highlight the stone's white veining.

#### **Stone Colour**

White with grey veining

**Tile Edges** Sawn