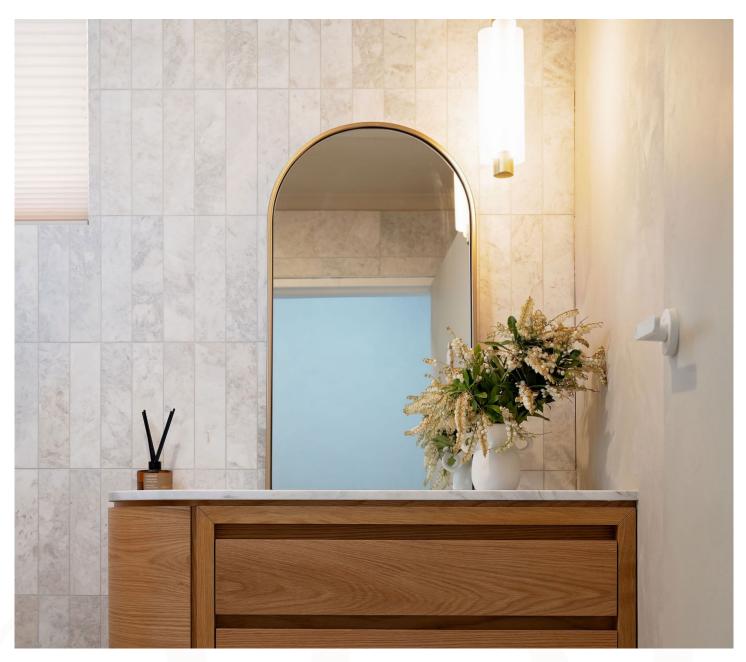

# Pearl Honed Marble

tumbled.com.au

These stunning natural stone tiles are cut from an extremely dense and durable marble, making them a leading option for your internal floors and walls. Pearl Honed Marble's washed out white undertones are complemented by highlights of soft grey, light copper and a cloud of soft pink. We think these natural stone tiles are an elegant choice for a master ensuite or a spectacular floor covering throughout an entire residence. We recommend a contrasting grout to highlight the stone's white veining.

#### **Stone Colour**

White with grey veining

**Tile Edges** Sawn