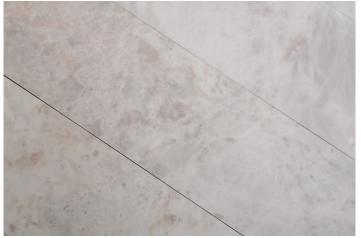

# Pearl Honed Marble

tumbled.com.au

These stunning natural stone tiles are cut from an extremely dense and durable marble, making them a leading option for your internal floors and walls. Pearl Honed Marble's washed out white undertones are complemented by highlights of soft grey, light copper and a cloud of soft pink. We think these natural stone tiles are an elegant choice for a master ensuite or a spectacular floor covering throughout an entire residence. We recommend a contrasting grout to highlight the stone's white veining.

#### **Stone Colour**

White with grey veining

**Tile Edges** Sawn