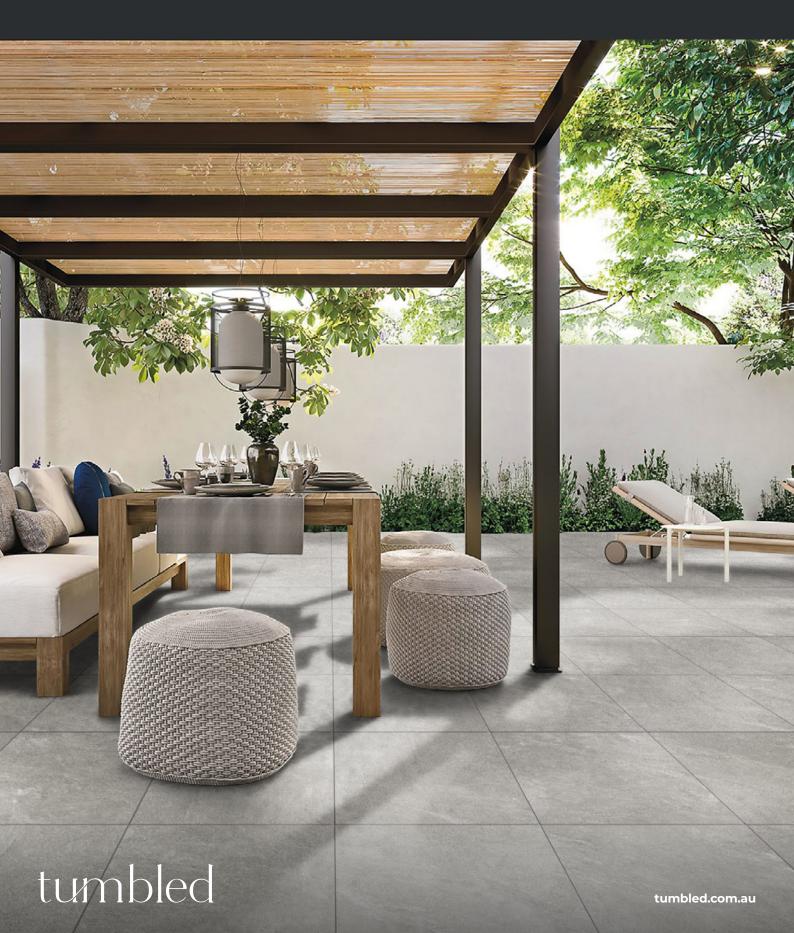

# Rocky Porcelain

The Rocky Porcelain series has a natural stone design, offered in a Techgrip finish for both Internal & External Areas and Antislip for those outdoor areas needing a hearty slip rating. The combination of high density, low porosity and low water absorption makes porcelain an excellent choice for high traffic areas subject to stains, chemicals and harsh treatment. TECHGRIP is the latest technology in porcelain design which enables the use freedom of application with a single finish. Achieving a high P4 finish with a completely smooth surface, you may confidently specify TECHGRIP for all areas internal and external. The Body of this Porcelain series is a Salt & Pepper Colour.

## **Tile Edges**

Rectified

#### **Tiles Size Options**

Techgrip Finish  $600 \times 300 \times 9.5 \text{ mm}$  (32 faces) /  $600 \times 600 \times 9.5 \text{ mm}$  (16 faces) / Antislip Finish  $600 \times 600 \times 20 \text{ mm}$  (16 faces)