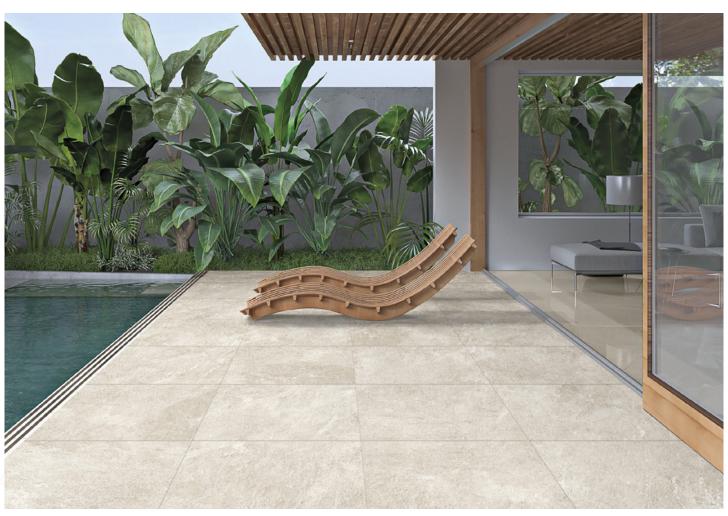

# Rocky Porcelain

The Rocky Porcelain series has a natural stone design, offered in a Techgrip finish for both Internal & External Areas and Antislip for those outdoor areas needing a hearty slip rating. The combination of high density, low porosity and low water absorption makes porcelain an excellent choice for high traffic areas subject to stains, chemicals and harsh treatment. TECHGRIP is the latest technology in porcelain design which enables the use freedom of application with a single finish. Achieving a high P4 finish with a completely smooth surface, you may confidently specify TECHGRIP for all areas internal and external. The Body of this Porcelain series is a Salt & Pepper Colour.

## **Tile Edges**

Rectified

#### **Tiles Size Options**

Techgrip Finish  $600 \times 300 \times 9.5 \text{ mm}$  (32 faces) /  $600 \times 600 \times 9.5 \text{ mm}$  (16 faces) / Antislip Finish  $600 \times 600 \times 20 \text{ mm}$  (16 faces)