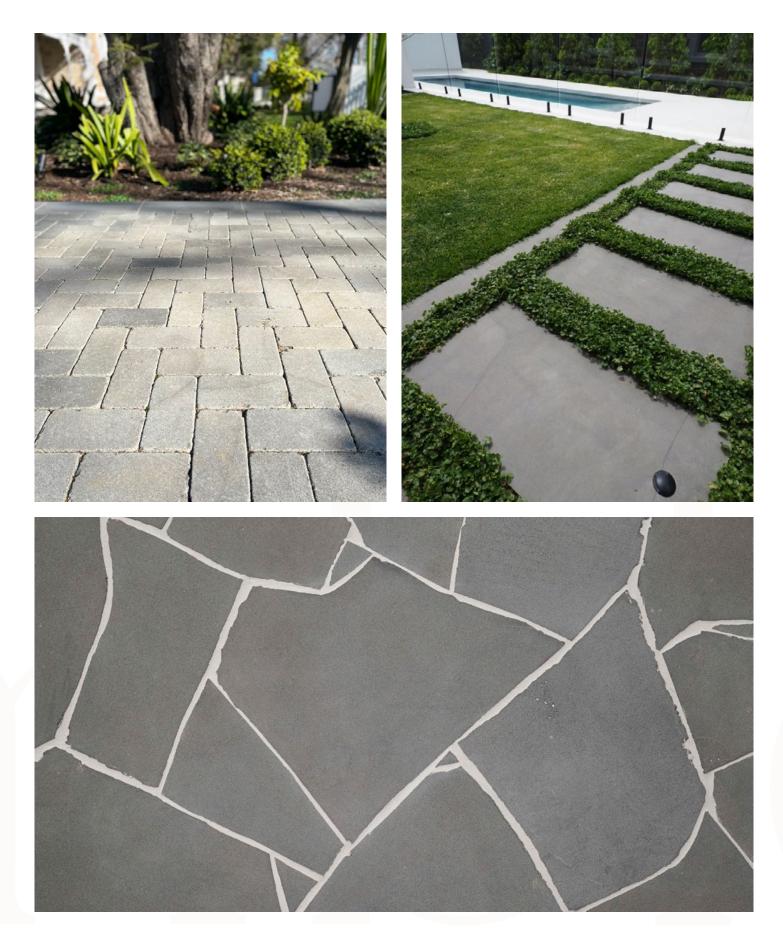

# tumbled

tumbled.com.au

You can never go wrong with bluestone. Its monochromatic charcoal and grey tones are softened by its gently textured surface – plus, this collection lends itself to a multitude of internal and external applications. We offer a large range of shapes and sizes so your installer can work with this collection throughout your home for material consistency, while still creating interest in its placement. This extensive collection covers everything from bluestone tiles and bluestone cobblestones to bluestone crazy paving and bluestone steppers, as well as pool coping and surrounds with additional slip resistance.

### Pavers

 $800 \times 400 \times 30 \text{ mm}$  /  $1000 \times 400 \times 30 \text{ mm}$ 

### Cobbles

 $200 \times 100 \times 20 \text{ mm}$  /  $200 \times 100 \times 40 \text{ mm}$  /  $100 \times 100 \times 20 \text{ mm}$ 

### Crazy Paving

20 mm

**Coping / Step Tread Options** Pencil Round Coping 800 x 400 x 30 mm / Rebated Coping 800 x 400 x 20/60 mm