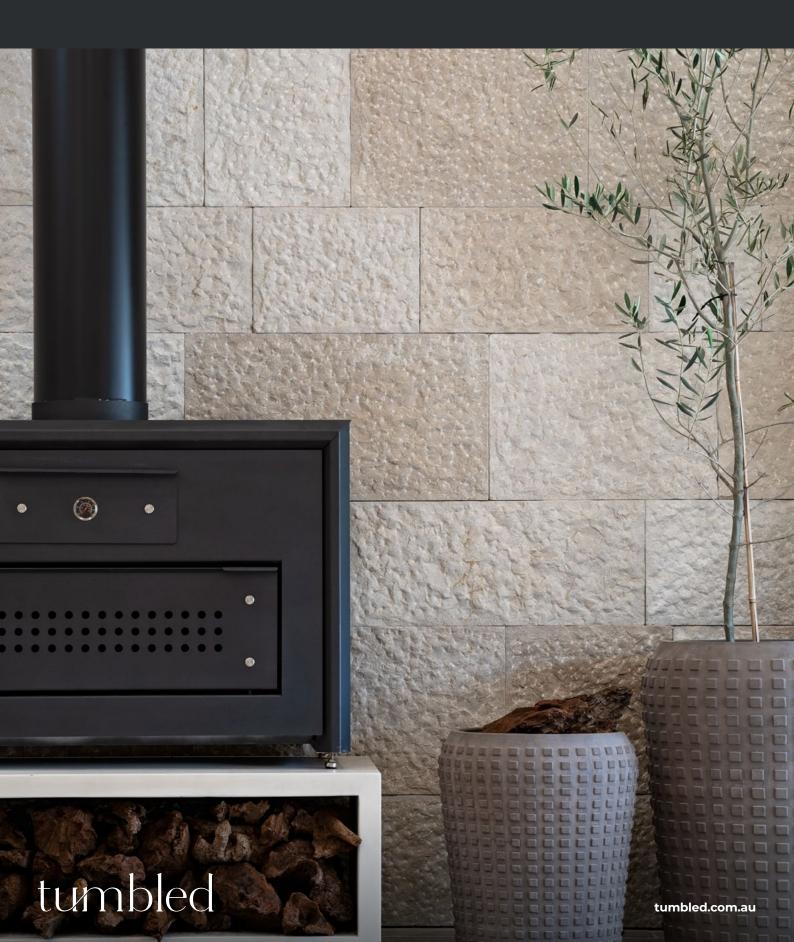

# Calcia Linear Walling

This ultra-durable European limestone brings a sense of heritage to your spaces. Its dimpled texture was created using a number of surface finishes and traditional stone working techniques. Chunky bolstered and tumbled, Calcia Linear Limestone comes in rectangular cladding tiles at random lengths across 300mm and 400mm course heights. Its versatile caramel colour palette features subtle colour variations that won't detract from other bold design features. If you're looking for irregular walling, you might like our Calcia Irregular Limestone.

#### Stone Colour

Caramel

Tile Edges

Tumbled

#### Linear Walling

Random Lengths up to 700 mm / 300 & 400 mm Heights x 35-45 mm