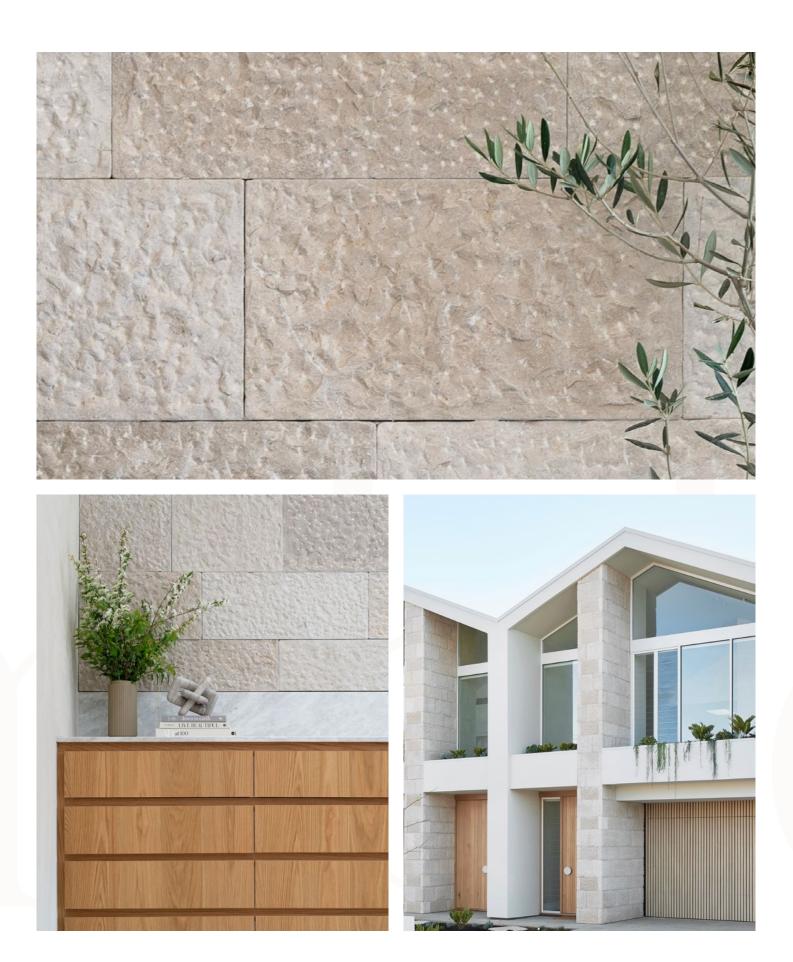

# Calcia Linear Walling

This ultra-durable European limestone brings a sense of heritage to your spaces. Its dimpled texture was created using a number of surface finishes and traditional stone working techniques. Chunky bolstered and tumbled, Calcia Linear Limestone comes in rectangular cladding tiles at random lengths across 300mm and 400mm course heights. Its versatile caramel colour palette features subtle colour variations that won't detract from other bold design features. If you're looking for irregular walling, you might like our Calcia Irregular Limestone.

#### Stone Colour

Caramel

Tile Edges

Tumbled

#### Linear Walling

Random Lengths up to 700 mm / 300 & 400 mm Heights x 35-45 mm