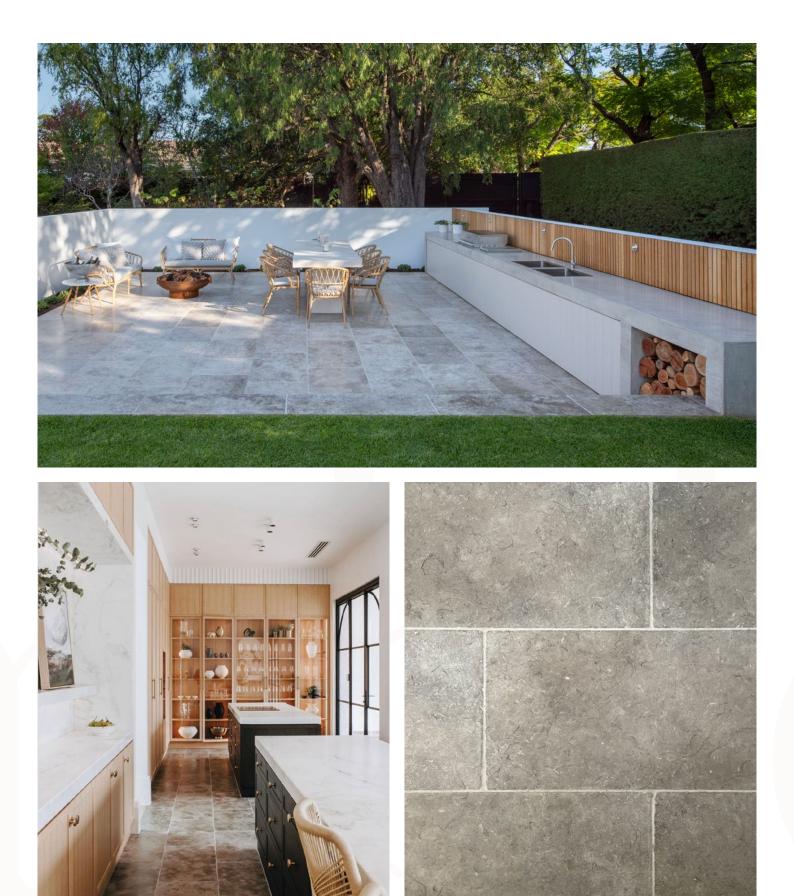

# Eve Limestone

tumbled.com.au

This exceptional natural limestone features an enthralling array of fossil deposits that create an intricate network of veining and variations. While the warm grey base hues make for a versatile foundation for your home or commercial design project, the movement across the surface is a majestic feat of nature. Softly tumbled, Eve's finish provides a soft patina underfoot, which makes it a beautiful choice for indoor and outdoor use, as well as wet areas.

#### **Stone Colour**

Warm Grey

**Tile Edges** Tumbled

#### **Tiles Size Options**

800 x 400 x 20 mm / Random Length 500 - 1000 x 600 x 20 mm