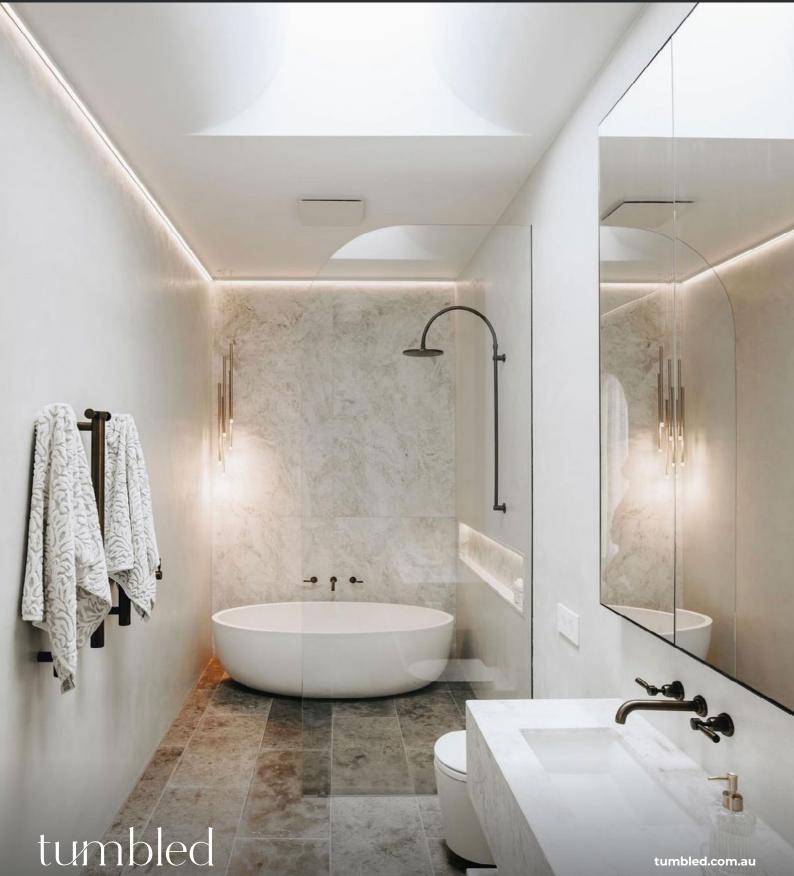

# Eve Limestone

tumbled.com.au

This exceptional natural limestone features an enthralling array of fossil deposits that create an intricate network of veining and variations. While the warm grey base hues make for a versatile foundation for your home or commercial design project, the movement across the surface is a majestic feat of nature. Softly tumbled, Eve's finish provides a soft patina underfoot, which makes it a beautiful choice for indoor and outdoor use, as well as wet areas.

#### **Stone Colour**

Warm Grey

**Tile Edges** Tumbled

#### **Sealing & Cleaning**

Tumbled recommends Sealing all Natural Stone For more information on caring for your natural stone please refer to our website **www.tumbled.com.au** 