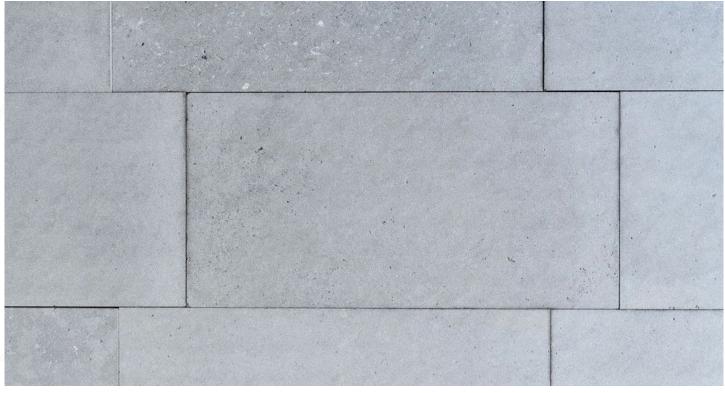

# Mia Limestone

Mia Limestone showcases a palette of cool greys and flashes of white. Its cool tonal palette pairs beautifully with deeper greys and reds, and shines with contrasting greenery. The limestone's sandblasted finish neutralises any drastic variations in colour and texture, yet retains the subtleties of the stone's natural veining.

# **Tiles Size Options**

800 x 400 x 20 mm Tiles