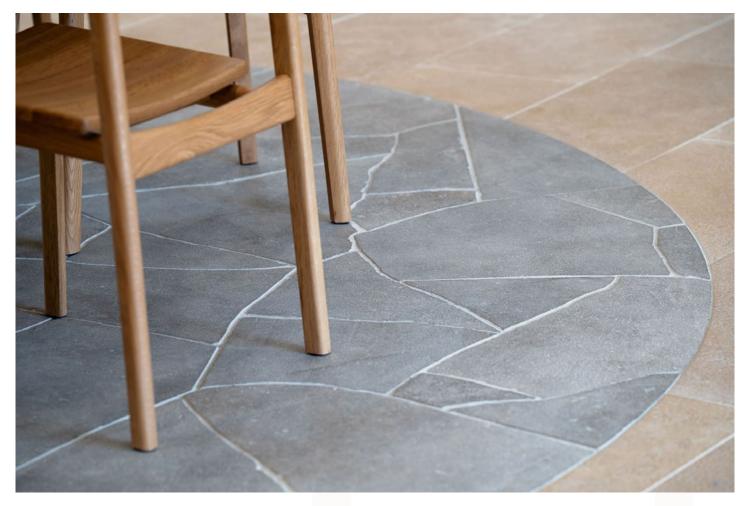

# Mia Limestone

Mia Limestone showcases a palette of cool greys and flashes of white. Its cool tonal palette pairs beautifully with deeper greys and reds, and shines with contrasting greenery. The limestone's sandblasted finish neutralises any drastic variations in colour and texture, yet retains the subtleties of the stone's natural veining.

#### **Crazy Paving**

20 mm