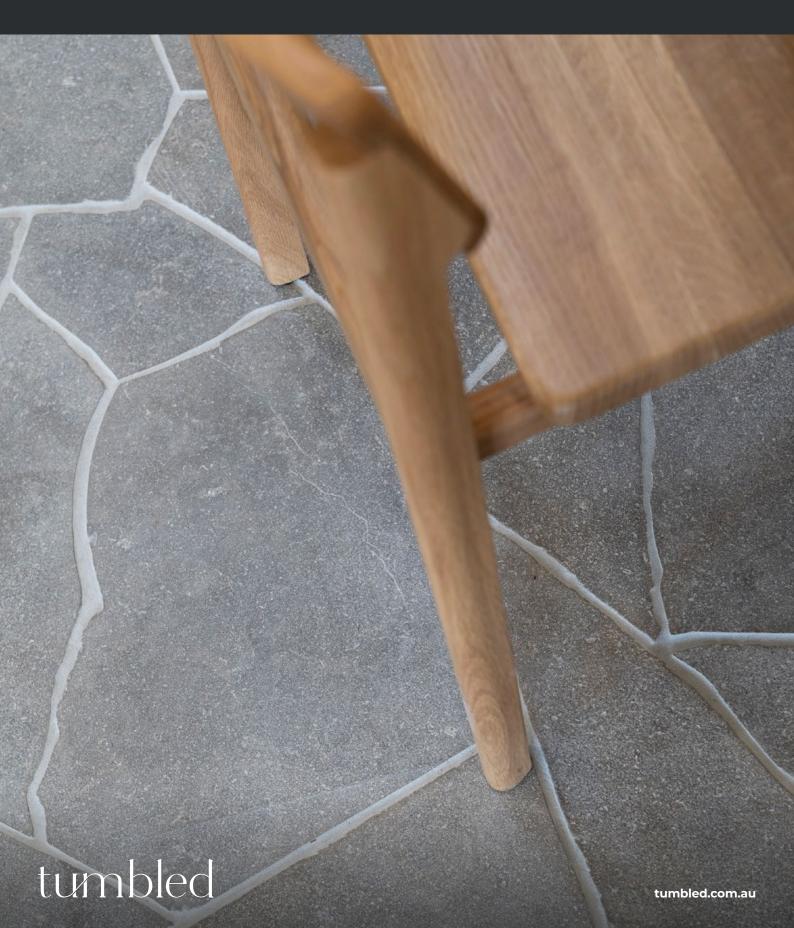

# Mia Limestone

Mia Limestone showcases a palette of cool greys and flashes of white. Its cool tonal palette pairs beautifully with deeper greys and reds, and shines with contrasting greenery. The limestone's sandblasted finish neutralises any drastic variations in colour and texture, yet retains the subtleties of the stone's natural veining.

#### **Stone Colour**

Cool Greys

#### **Tile Edges**

Sawn

#### **Crazy Paving**

20 mm