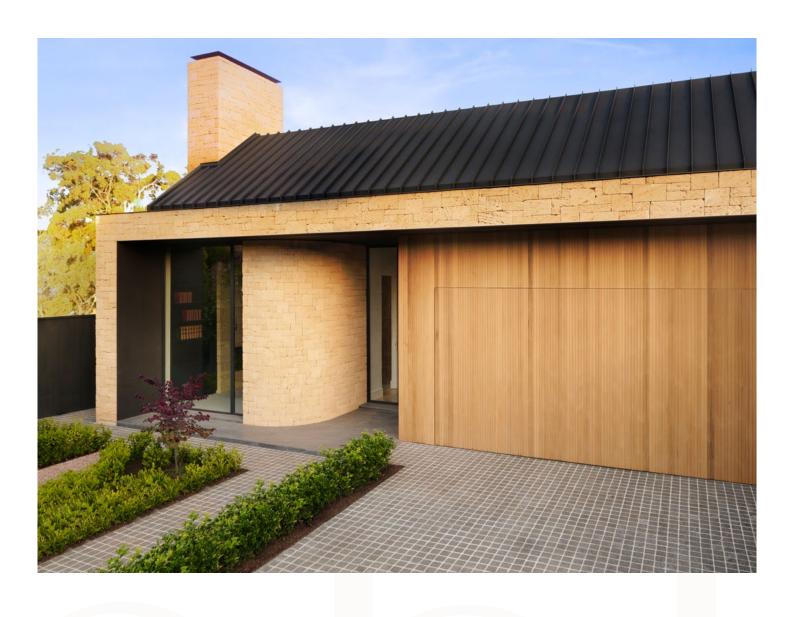

# Nero Cranite Tumbled Cobble

Our Nero Black Granite Cobblestones are made from solid hard-wearing granite that is ideal for any desired use. This granite is a very dense product that has been torched with a flame to cause an exfoliated finish, commonly known as a "Flamed" finish. The flamed finish provides the stone with a high grip surface, hence its popularity for domestic and commercial jobs.

# **Tile Edges**

Tumbled

## **Tiles Size Options**

 $100 \times 100 \times 20$  mm,  $100 \times 100 \times 30$  mm on mesh mat  $200 \times 100 \times 20$  mm (Supplied Loose)