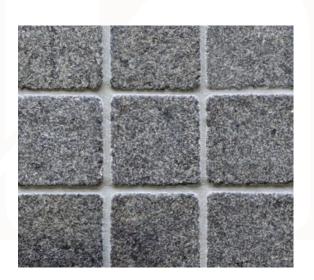

# Nero Cranite Tumbled Cobble

Our Nero Black Granite Cobblestones are made from solid hard-wearing granite that is ideal for any desired use. This granite is a very dense product that has been torched with a flame to cause an exfoliated finish, commonly known as a "Flamed" finish. The flamed finish provides the stone with a high grip surface, hence its popularity for domestic and commercial jobs.

#### **Stone Colour**

Black

# **Tile Edges**

Tumbled