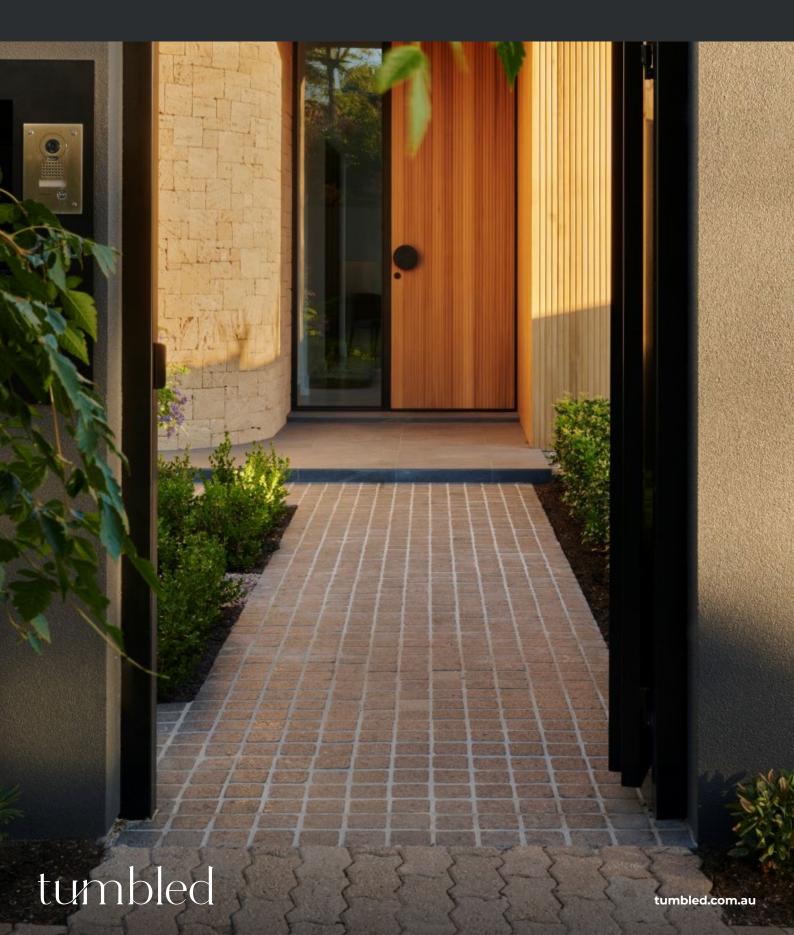

# Nero Cranite Tumbled Cobble

Our Nero Black Granite Cobblestones are made from solid hard-wearing granite that is ideal for any desired use. This granite is a very dense product that has been torched with a flame to cause an exfoliated finish, commonly known as a "Flamed" finish. The flamed finish provides the stone with a high grip surface, hence its popularity for domestic and commercial jobs.

# **Tile Edges**

Tumbled

## **Tiles Size Options**

 $100 \times 100 \times 20$  mm,  $100 \times 100 \times 30$  mm on mesh mat  $200 \times 100 \times 20$  mm (Supplied Loose)