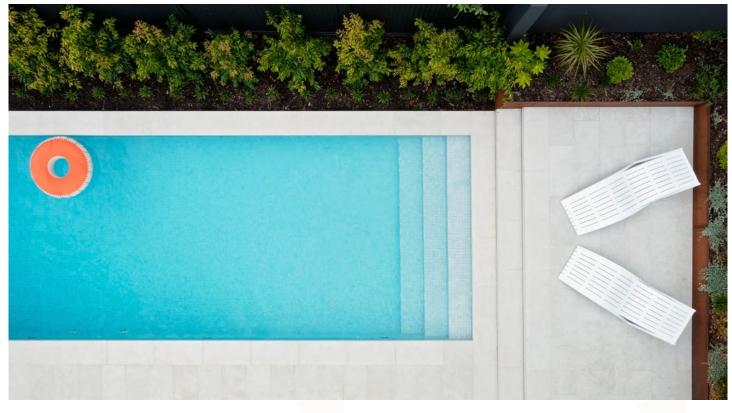

# Olivia Limestone

From its delicate veining to fascinating fossilisation, Olivia Limestone features subtle variations that catch the eye and hold our attention. The sandblasted finish amplifies its monochromatic palette but retains each tile's unique properties. This natural limestone has a textured surface that's soft underfoot, making Olivia Limestone a suitable selection for both external and internal applications We love seeing Olivia Limestone installed around pools, against greenery, and softened by timber elements throughout landscape design.