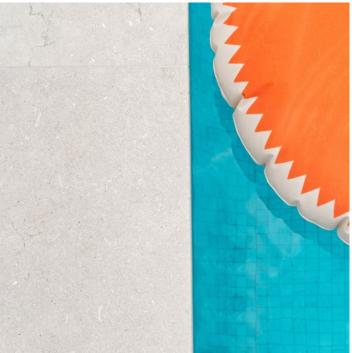

# Olivia Limestone

From its delicate veining to fascinating fossilisation, Olivia Limestone features subtle variations that catch the eye and hold our attention. The sandblasted finish amplifies its monochromatic palette but retains each tile's unique properties. This natural limestone has a textured surface that's soft underfoot, making Olivia Limestone a suitable selection for both external and internal applications We love seeing Olivia Limestone installed around pools, against greenery, and softened by timber elements throughout landscape design.