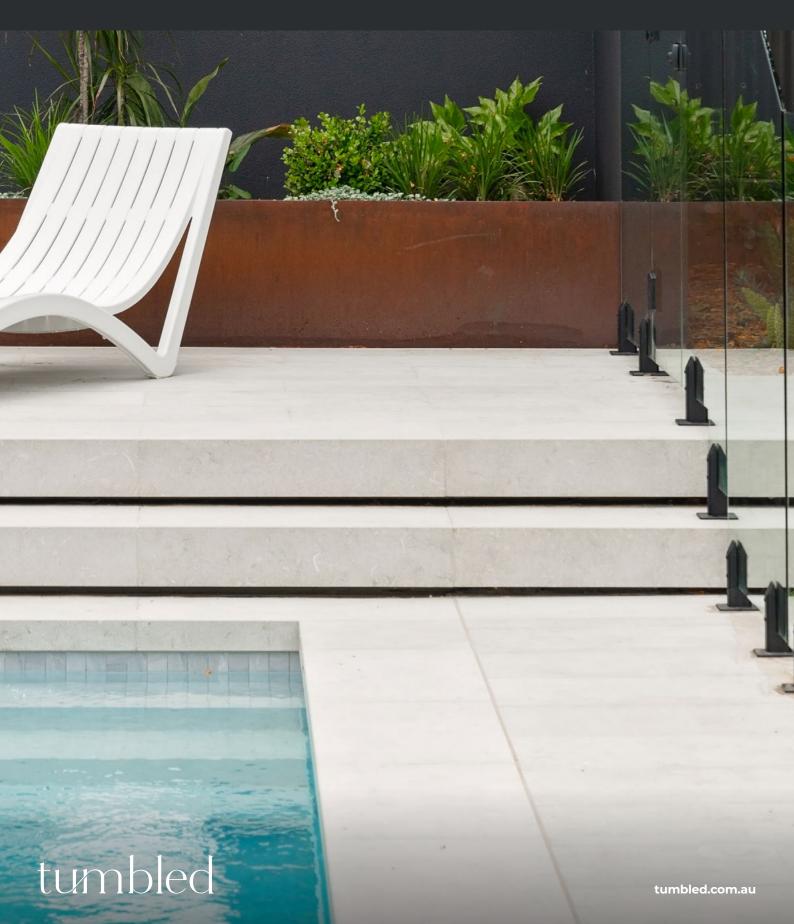

# Olivia Limestone

From its delicate veining to fascinating fossilisation, Olivia Limestone features subtle variations that catch the eye and hold our attention. The sandblasted finish amplifies its monochromatic palette but retains each tile's unique properties. This natural limestone has a textured surface that's soft underfoot, making Olivia Limestone a suitable selection for both external and internal applications We love seeing Olivia Limestone installed around pools, against greenery, and softened by timber elements throughout landscape design.