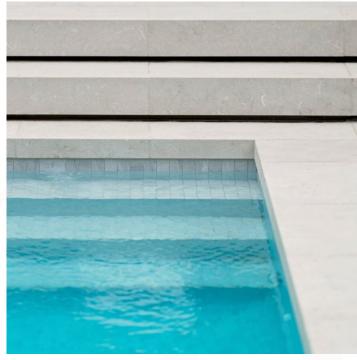

# Olivia Limestone

From its delicate veining to fascinating fossilisation, Olivia Limestone features subtle variations that catch the eye and hold our attention. The sandblasted finish amplifies its monochromatic palette but retains each tile's unique properties. This natural limestone has a textured surface that's soft underfoot, making Olivia Limestone a suitable selection for both external and internal applications We love seeing Olivia Limestone installed around pools, against greenery, and softened by timber elements throughout landscape design.

# **Coping / Step Tread Options**

Pencil Round 800 x 400 x 28 mm / Rebated Coping 800 x 400 x 20/60 mm