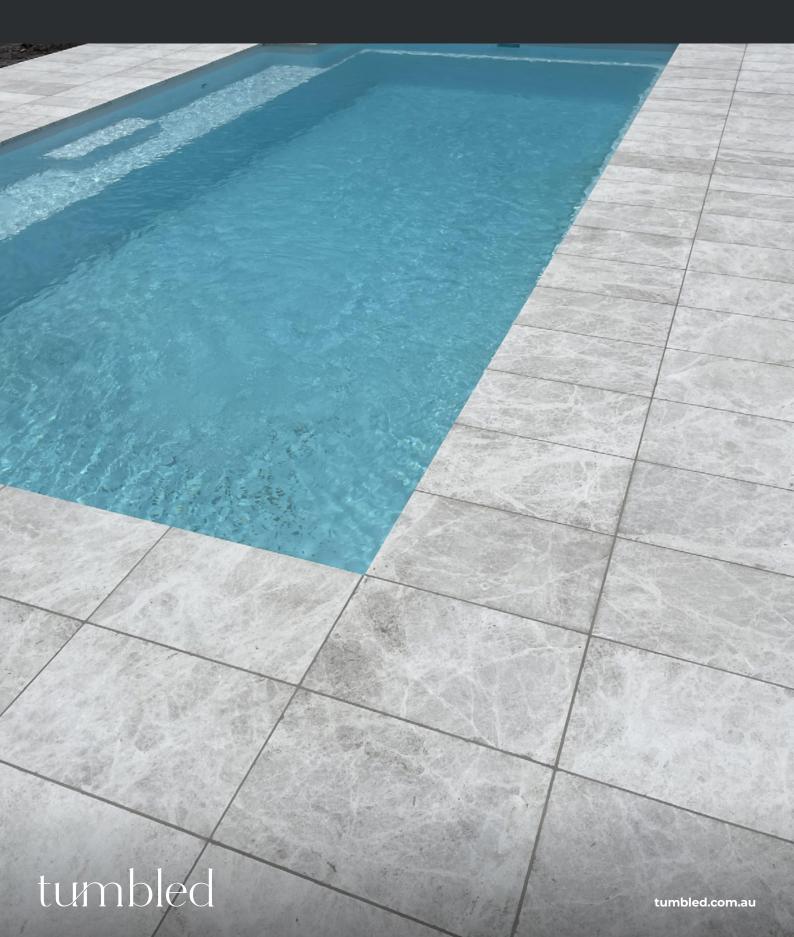

# Tundra Sandblasted Limestone

Tundra Grey natural limestone tiles exude sophistication flooring throughout both residential and commercial design projects. Tundra's beautiful warm grey palette features shocks of white veins forming a cloud-like pattern, with the occasional pits and darker streaks to pair with a wide range of monochromatic colours. This incredibly durable limestone exhibits a higher density and greater strength than similarly coloured limestones in our natural stone collection.

### **Stone Colour**

Warm Grey