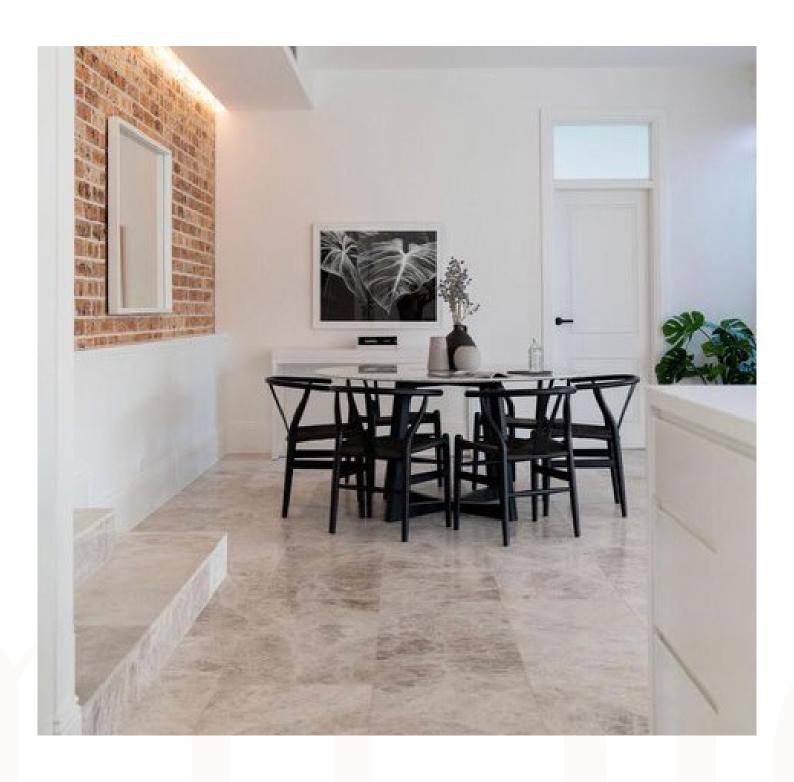

# Tundra Grey Honed Limestone

Tundra Grey natural limestone tiles exude sophistication across walling and flooring throughout both residential and commercial design projects. Tundra's beautiful warm grey palette features shocks of white veins forming a cloud-like pattern, with the occasional pits and darker streaks to pair with a wide range of monochromatic colours. This incredibly durable limestone exhibits a higher density and greater strength than similarly coloured limestones in our natural stone collection.

# **Stone Colour**

Warm Greys