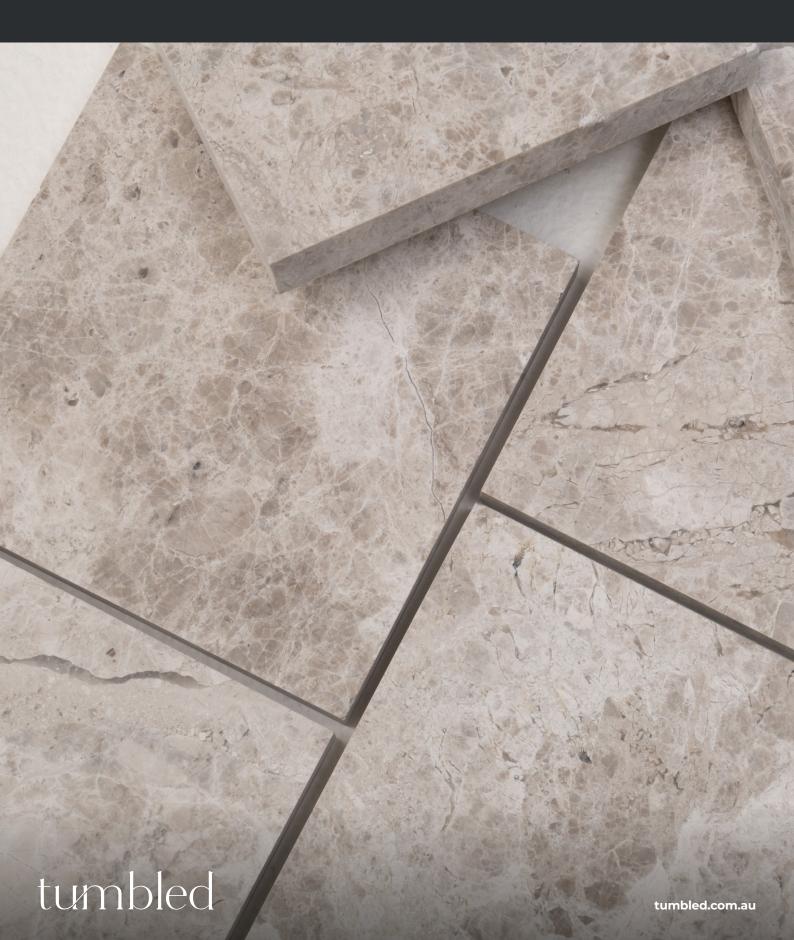

# Tundra Grey Honed Limestone

Tundra Grey natural limestone tiles exude sophistication across walling and flooring throughout both residential and commercial design projects. Tundra's beautiful warm grey palette features shocks of white veins forming a cloud-like pattern, with the occasional pits and darker streaks to pair with a wide range of monochromatic colours. This incredibly durable limestone exhibits a higher density and greater strength than similarly coloured limestones in our natural stone collection.

# **Stone Colour**

Warm Greys

# **Tile Edges**

Sawn